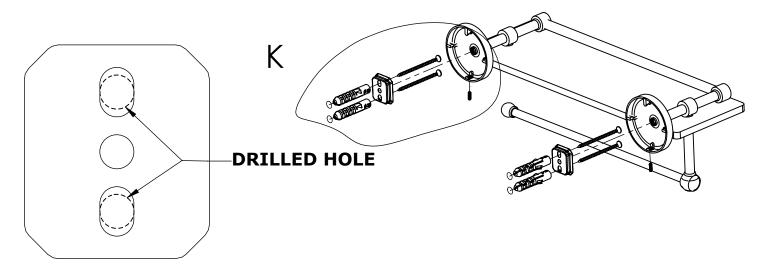

#### Step 1: Drill holes in Wall for screw anchors and attach Mounting Plate to Wall

Determine your desired location for installation and make a mark for the location of the mounting plate. Remove mounting plate from backplate by loosening set screw in backplate as pictured below. Place center hole of mounting plate over mark made above. Make 2 marks where mounting screws will be placed as shown below. Drill hole at each of the marks. (You may substitute other style mounting anchors or screws if desired). Place anchors into the holes made. Place mounting plate over holes and secure to mounting surface using screws as shown below.

#### **PERSPECTIVE**