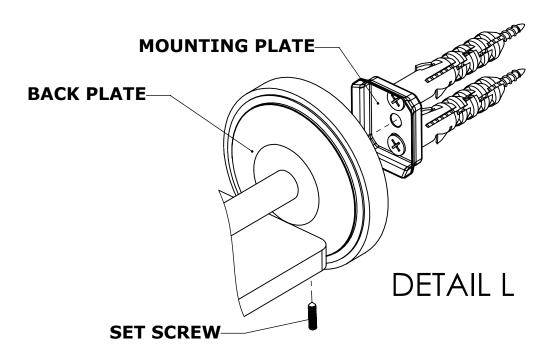

#### **Step 2:** Attach Bracket to Mounting Plate.

Place bracket on mounting plate and secure by tightening set screw as shown below.