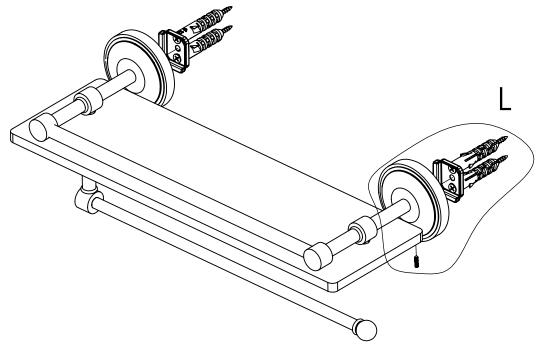

#### **Step 2:** Attach Bracket to Mounting Plate.

Place bracket on mounting plate and secure by tightening set screw as shown below.

#### **PERSPECTIVE**