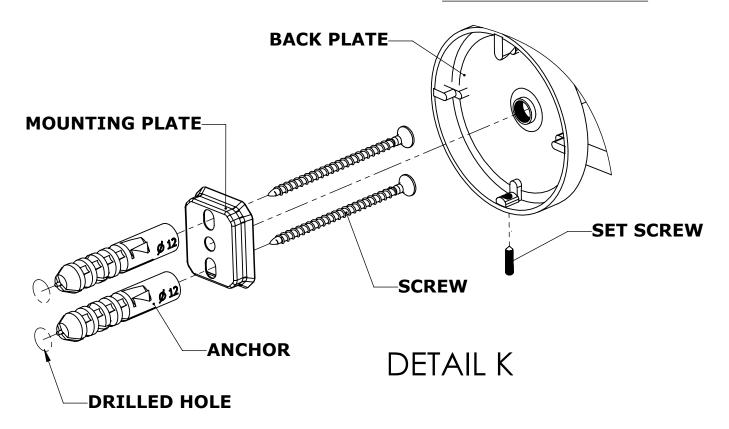

#### Step 1: Drill holes in Wall for screw anchors and attach Mounting Plate to Wall

Determine your desired location for installation and make a mark for the location of the mounting plate. Remove mounting plate from backplate by loosening set screw in backplate as pictured below. Place center hole of mounting plate over mark made above. Make 2 marks where mounting screws will be placed as shown below. Drill hole at each of the marks. (You may substitute other style mounting anchors or screws if desired). Place anchors into the holes made. Place mounting plate over holes and secure to mounting surface using screws as shown below.